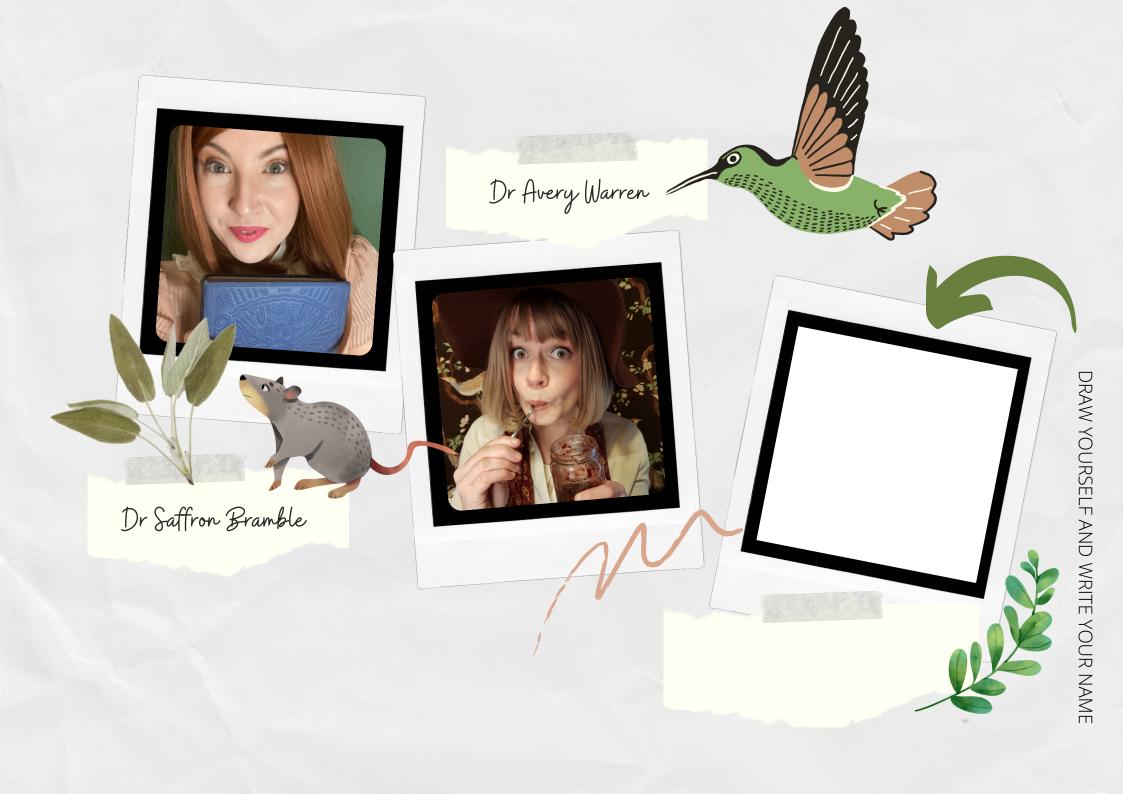

#### TOP FACTS ABOUT Dr Bramble:

- 1. Her favourite food is cheese and crackers
- 2. She used to be an archaeologist, looking for bones and hidden treasure.
- 3. She is terrified of heights. The chairs in the Emporium are pretty much all she can handle!

#### TOP FACTS ABOUT Dr Warren:

- 1. She always remembers to take a pencil, a collecting jar and a sweet treat or two whenever she leaves the house.
- 2. Her favourite colour is shiny purple
- 3. Her favourite smells are honey and fresh paper

Write down the top three facts about you