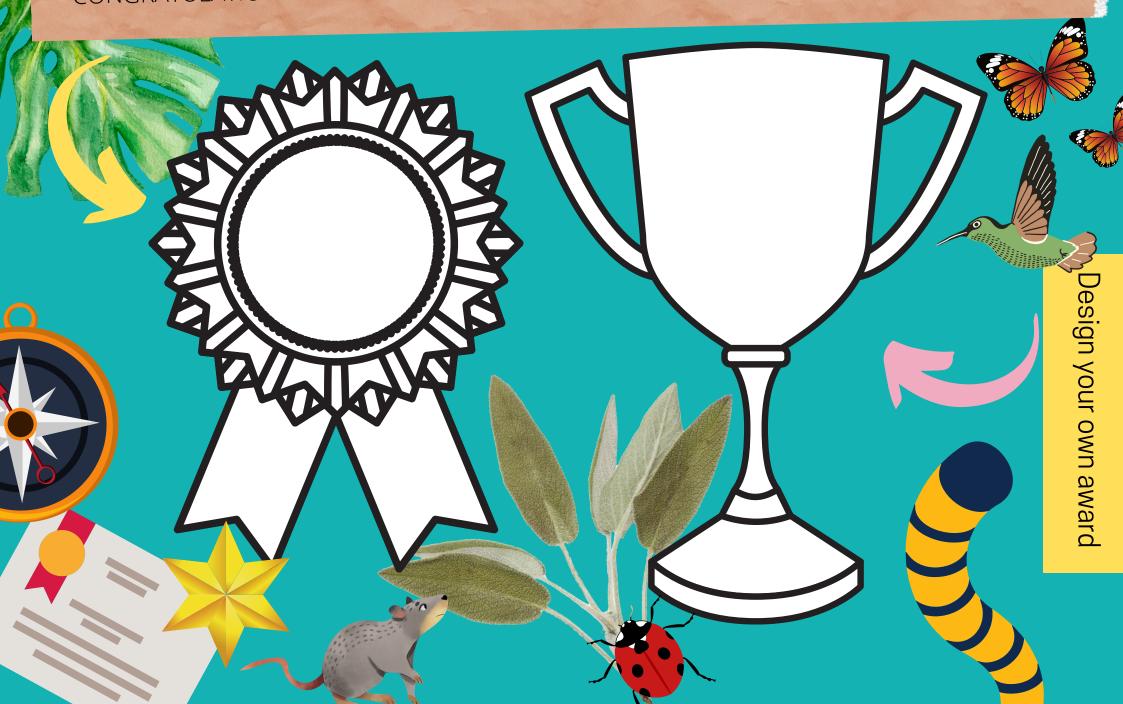

ciety could visit your Emporium? Draw a badge or logo for them



### SMALL THINGS...

Sometimes it's the small things

that are the most interesting...

On your next walk (or out in your

garden if you have one) see what

tiny little magical things you can

spot – maybe a seed? An insect?

Something new and mysterious?

from your window or out on a walk

DRAW OR WRITE WHAT YOU FIND





2

2

### MYSTERIOUS CREATURES DEPARTMENT

° O r

KODAK

PORTA

400

2

What mysterious creature can you create? Maybe it's a mix of your favourite animals!

What amazing places will you travel to, so you can find special items for your Emporium? Are the places real or imaginary?

## 222222222222



DRAW A MAP OF YOUR JOURNEY



### CONGRATULATIONS! YOUR EMPORIUM IS SO WONDERFUL THAT IT HAS WON AN AWARD!







#### THANK YOU TO FIND OUT MORE ABOUT FLOSSY AND BOO CLICK HERE: <u>https://linktr.ee/flossyandboo</u>